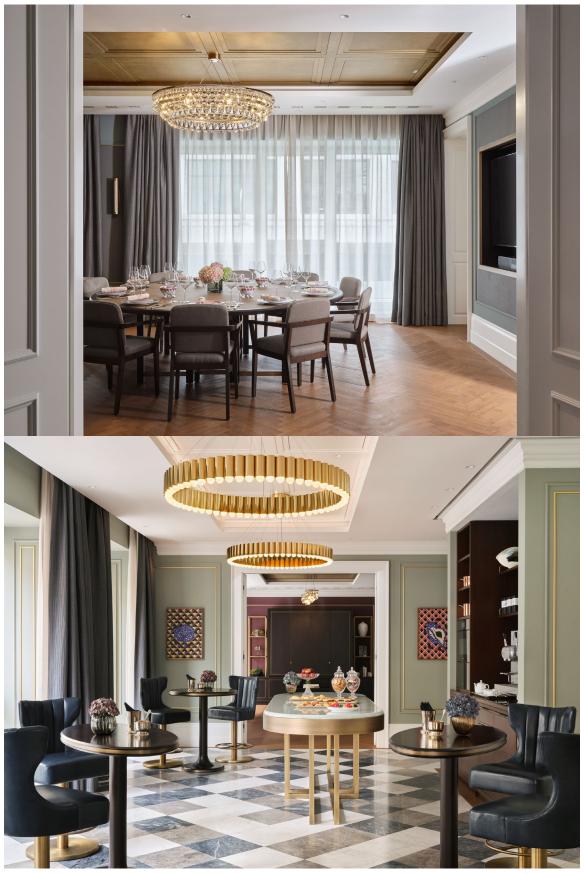

## THE PAVILION

Be captivated by our event pavilion at Rosewood Vienna!

Inspired by a generous city apartment, this impressive space on the first floor offers approximately 206 square meters of space, making it ideal for events and business meetings with up to 110 people.

Featuring state-of-the-art technology and flexible layouts with natural light that illuminates the vibrant architectural facets, this venue is sure to impress.

Our professional event team is on hand to support you in organizing and executing your event, ensuring a seamless and unforgettable experience.