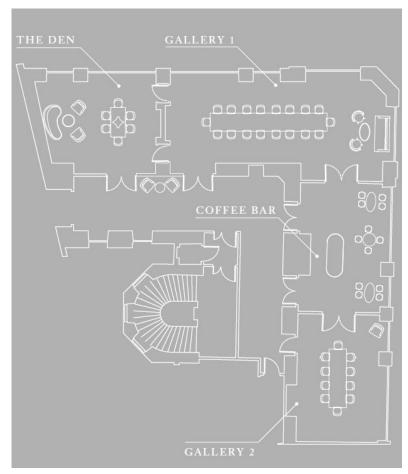

## CAPACITY CHART & FLOOR PLAN

## THE PAVILION

Be captivated by our event pavilion at Rosewood Vienna!

Inspired by a generous city apartment, this impressive space on the first floor offers approximately 206 square meters of space, making it ideal for events and business meetings with up to 110 people.

Featuring state-of-the-art technology and flexible layouts with natural light that illuminates the vibrant architectural facets, this venue is sure to impress.

Our professional event team is on hand to support you in organizing and executing your event, ensuring a seamless and unforgettable experience.

|                  | ROOM<br>Dimensions                           | SQ FT<br>SQM | THEATER | ROUNDS | BOARD<br>Room | CLASS<br>ROOM | COCKTAIL | U-SHAPE |
|------------------|----------------------------------------------|--------------|---------|--------|---------------|---------------|----------|---------|
| THE DEN          | 78.6' x 61.4' x 32.8'<br>7.3m x 5.7m x 3.05m | 452.08<br>42 | 25      | 12     | 16            | 18            | 20       | 16      |
| GALLERY I        | I45.3' x 70' x 32,8'<br>I3.5m x 6.5m x 3.05m | 947.22<br>88 | 80      | 36     | 38            | 42            | 60       | 34      |
| GALLERY II       | 82.9' x 51.7' x 32,8'<br>7.7m x 4.8m x 3.05m | 398.26<br>37 | 35      | 16     | 18            | 24            | 30       | 16      |
| SALON<br>AURELIE | 81.8' x 79.7' x 30.1'<br>7.6m x 7.4m x 2.8m  | 602.78<br>56 | 30      | 12     | 18            | 18            | 25       | 16      |