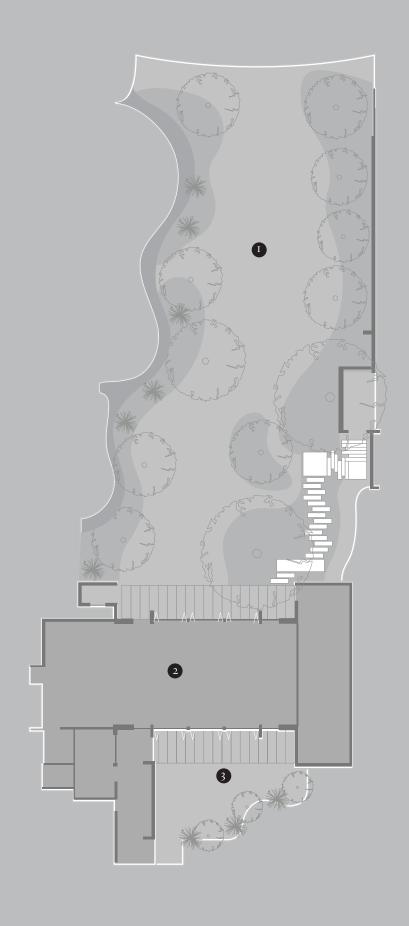

# CAPACITY CHART AND FLOOR PLAN

#### I GARDEN + BEACH LAWN

|                 |                | SIZE (M)<br>22x 40 |           |           | HEIGHT (M)    |              |  |
|-----------------|----------------|--------------------|-----------|-----------|---------------|--------------|--|
| COCKTAIL<br>220 | BANQUET<br>150 | THEATRE            | CLASSROOM | BOARDROOM | HOLLOW SQUARE | U-SHAPE<br>- |  |

#### 2 GLASS HOUSE

| <sup>SQM</sup> 243 |         | SIZE (M) IIX22 |           |           | неіднт (м)<br>4.65 |         |  |
|--------------------|---------|----------------|-----------|-----------|--------------------|---------|--|
| COCKTAIL           | BANQUET | THEATRE        | CLASSROOM | BOARDROOM | hollow square      | u-shape |  |
| 220                | 150     | 192            | 90        | 48        | 66                 | 57      |  |

## 3 COURTYARD

| SQM            |               | SIZE (M)  |                |                | HEIGHT (M)    |              |
|----------------|---------------|-----------|----------------|----------------|---------------|--------------|
| 170            |               | 20 X 20   |                |                | _             |              |
|                |               |           |                |                |               |              |
| cocktail<br>80 | BANQUET<br>50 | THEATRE - | CLASSROOM<br>- | BOARDROOM<br>- | HOLLOW SQUARE | U-SHAPE<br>- |